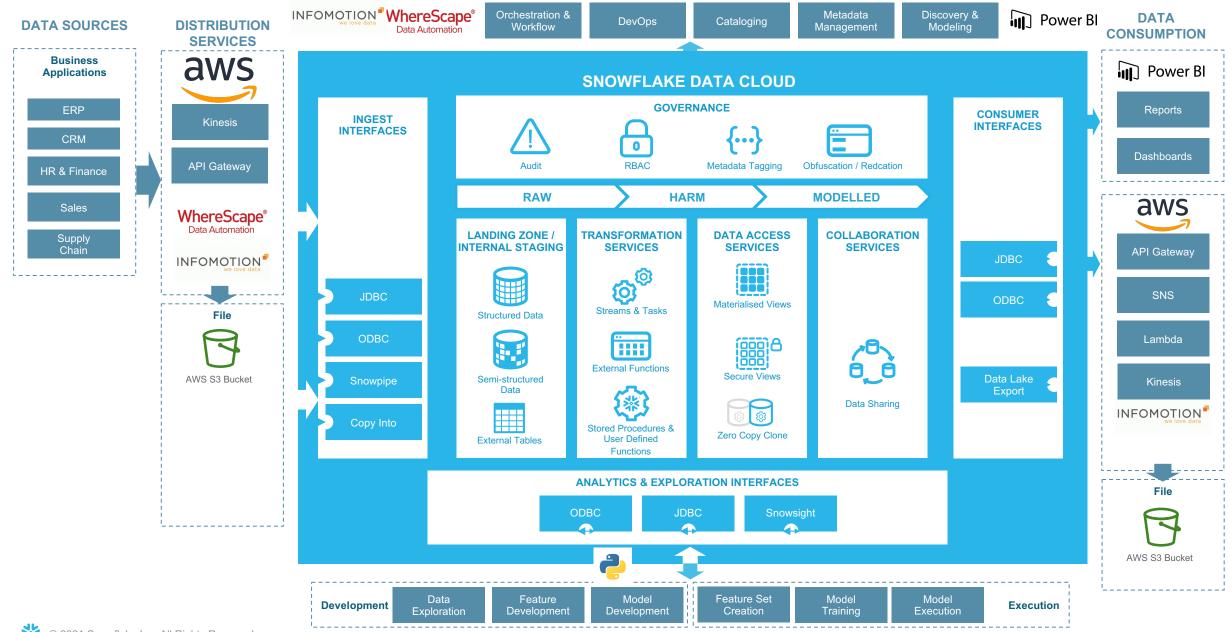

## Central Data Cloud in Energy Trading

SNOWCASE ARCHITECTURE TEMPLATE Snowflake, INFOMOTION

© 2021 Snowflake Inc. All Rights Reserved

## **REFERENCE LOGICAL ARCHITECTURE**

## **ADVANCED ANALYTICS SERVICES**

INTEGRATED GOVERNANCE TOOLING

| Component Name | Functional description                                                                                                   |
|----------------|--------------------------------------------------------------------------------------------------------------------------|
| AWS            | Hyper Scaler with following services: Lambda, SNS, API gateway, S3 Buckets, EC2                                          |
| WhereScape     | Data Automation Tool which generates native Snowflake SQL Code based on the Metadata and diferent Templates and Scripts. |
| Power BI       | Reporting and Dashboarding on Snowflake with SSO Integration.                                                            |
| INFOMOTION DMC | Self developed Solution which enables a Metadata Management over a Webinterface. Used for light suited Data Catalog.     |
| Python         | Native Python connector to Snowflake for Data Science like Model Training                                                |